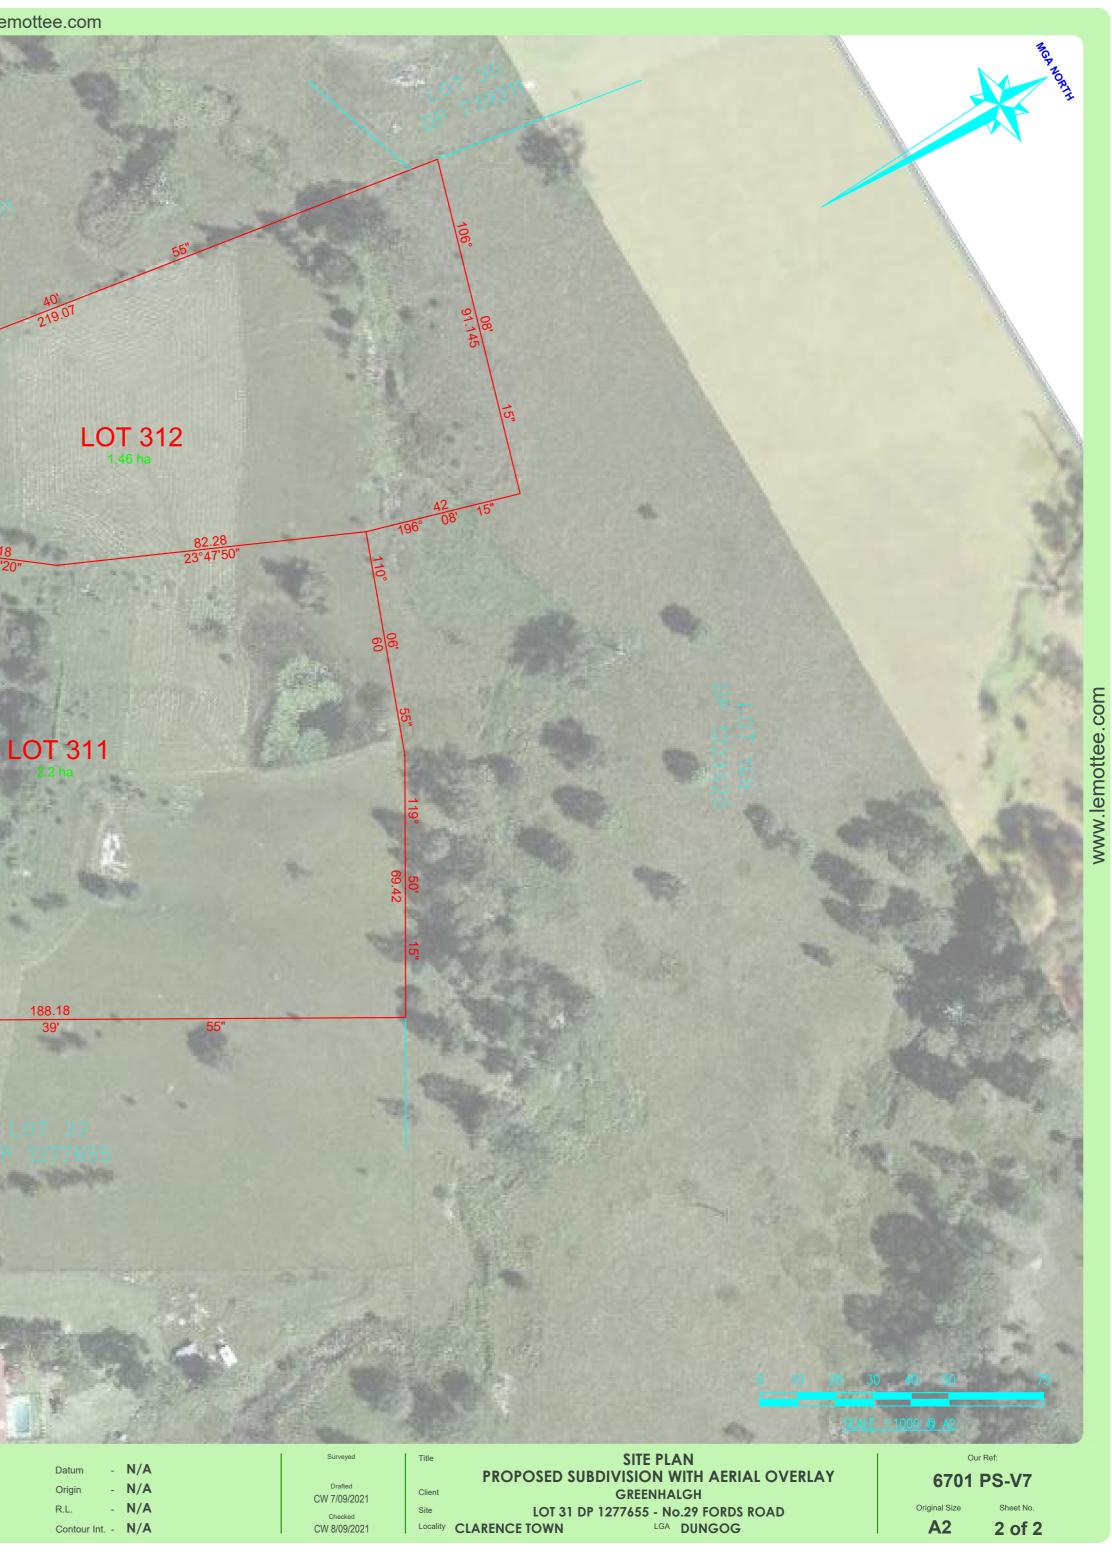

#### NOTES - PROPOSED SUBDIVISION PLAN

- Boundaries have not been verified by survey. All dimensions and areas are subject to final survey, council
  approval & registration of the final plan of subdivision with the office of Land & Property Information.
- 2. This subdivision layout is a concept only and is subject to council approval.
- 3. This subdivision layout should not be used for financial planning prior to council approval.
- 4. The lot yield on this plan may change to reflect council requirements.

- 5. This plan is to accompany an application to Dungog Council and should not be used for any other purpose.
- 6. Easement(s) & Restriction(s) on the Use of Land & Positive Covenant(s) may be created on the final subdivision plan.
- CAUTIONS:
- 7. All dimensions are subject to the registration of the final plan of subdivision with the office of Land & Property Information.

### NOTES - PROPOSED SUBDIVISION PLAN

- Boundaries have not been verified by survey. All dimensions and areas are subject to final survey, council
  approval & registration of the final plan of subdivision with the office of Land & Property Information.
- 2. This subdivision layout is a concept only and is subject to council approval.
- 3. This subdivision layout should not be used for financial planning prior to council approval.
- 4. The lot yield on this plan may change to reflect council requirements.
- 5. This plan is to accompany an application to Dungog Council and should not be used for any other purpose. 6. Easement(s) & Restriction(s) on the Use of Land & Positive Covenant(s) may be created on the final subdivision plan.
- CAUTIONS:
- 7. All dimensions are subject to the registration of the final plan of subdivision with the office of Land & Property Information.