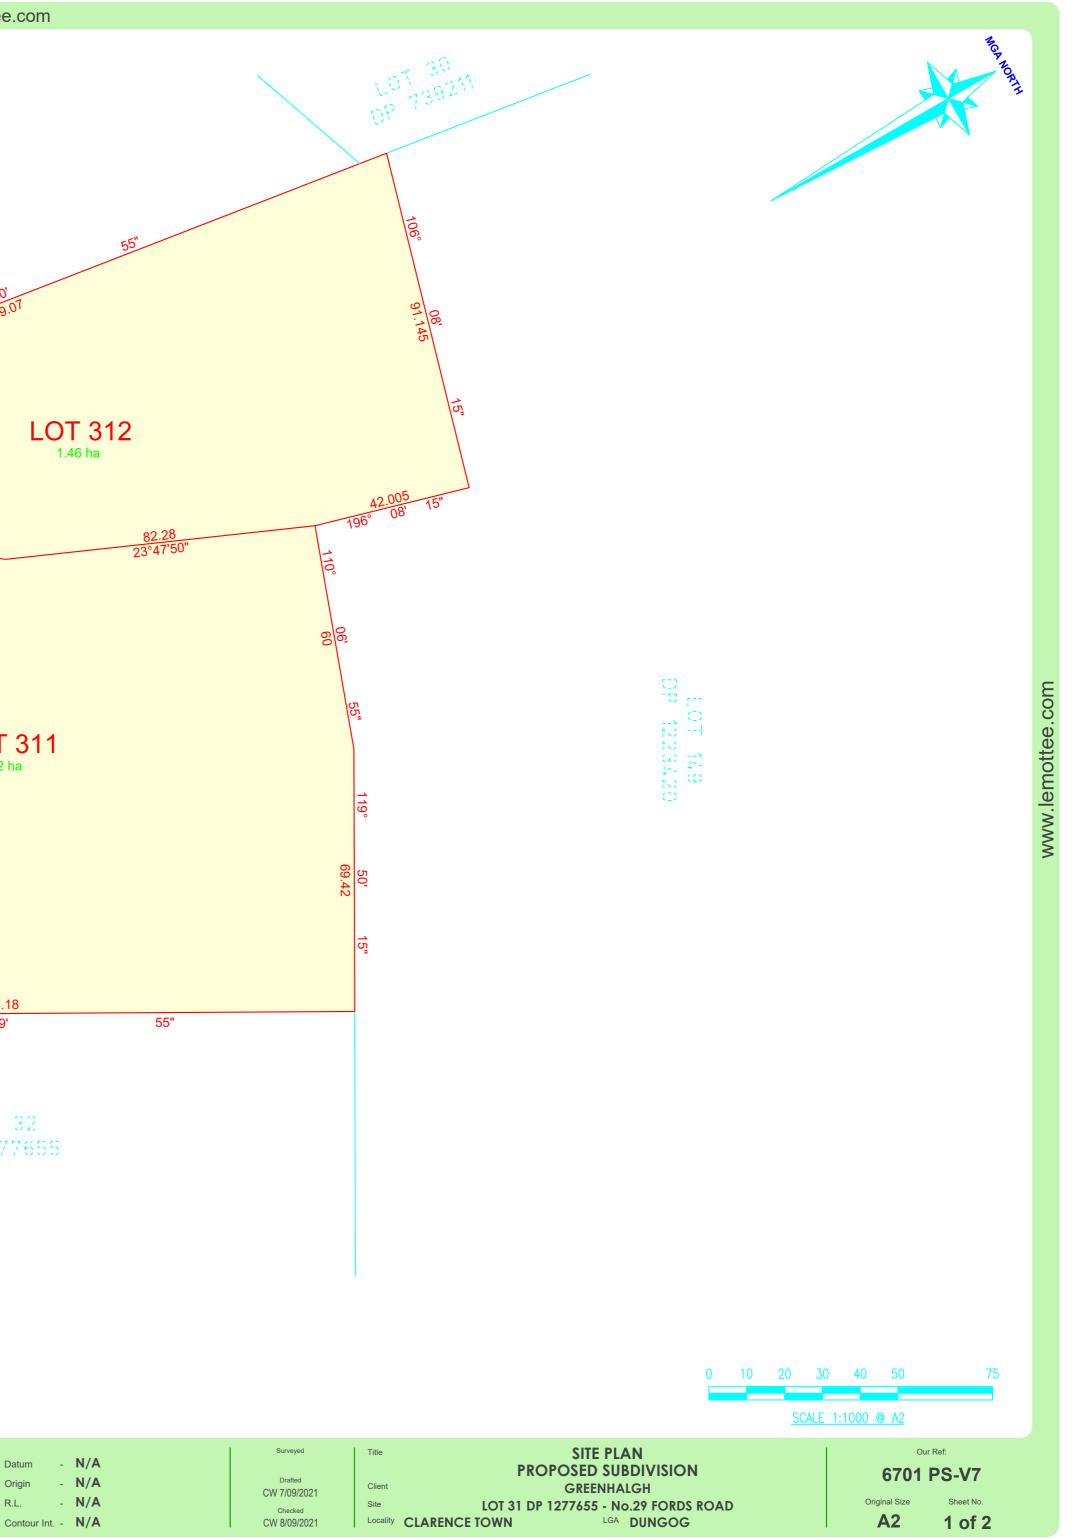

#### NOTES - PROPOSED SUBDIVISION PLAN

- Boundaries have not been verified by survey. All dimensions and areas are subject to final survey, council
  approval & registration of the final plan of subdivision with the office of Land & Property Information.
- 2. This subdivision layout is a concept only and is subject to council approval.
- 3. This subdivision layout should not be used for financial planning prior to council approval.
- 4. The lot yield on this plan may change to reflect council requirements.

- 5. This plan is to accompany an application to Dungog Council and should not be used for any other purpose.
- 6. Easement(s) & Restriction(s) on the Use of Land & Positive Covenant(s) may be created on the final subdivision plan.
- CAUTIONS:
- 7. All dimensions are subject to the registration of the final plan of subdivision with the office of Land & Property Information.

### NOTES - PROPOSED SUBDIVISION PLAN

- Boundaries have not been verified by survey. All dimensions and areas are subject to final survey, council
  approval & registration of the final plan of subdivision with the office of Land & Property Information.
- 2. This subdivision layout is a concept only and is subject to council approval.
- 3. This subdivision layout should not be used for financial planning prior to council approval.
- 4. The lot yield on this plan may change to reflect council requirements.
- 5. This plan is to accompany an application to Dungog Council and should not be used for any other purpose. 6. Easement(s) & Restriction(s) on the Use of Land & Positive Covenant(s) may be created on the final subdivision plan.
- CAUTIONS:
- 7. All dimensions are subject to the registration of the final plan of subdivision with the office of Land & Property Information.